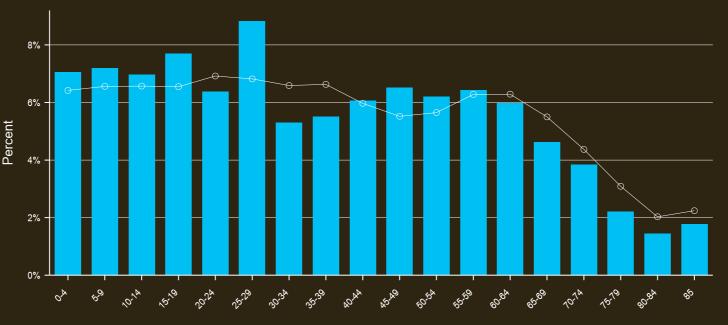

# Age Profile

Households By Income

The largest group: \$50,000 - \$74,999 (21.9%) The smallest group: \$15,000 - \$24,999 (5.0%)

| Indicator ▲           | Value | Diff  |  |
|-----------------------|-------|-------|--|
| <\$15,000             | 5.4%  | -2.6% |  |
| \$15,000 - \$24,999   | 5.0%  | -1.9% |  |
| \$25,000 - \$34,999   | 5.7%  | -1.8% |  |
| \$35,000 - \$49,999   | 8.3%  | -3.8% |  |
| \$50,000 - \$74,999   | 21.9% | +2.8% |  |
| \$75,000 - \$99,999   | 16.1% | +1.6% |  |
| \$100,000 - \$149,999 | 20.1% | +2.5% |  |
| \$150,000 - \$199,999 | 6.4%  | -0.7% |  |
| \$200,000+            | 11.1% | +4.1% |  |

Data Note: Income is expressed in current dollars.

Cheney City, KS Cheney City, KS (2012775) Geography: Place Prepared by Esri

|                        | Cheney cit |         |
|------------------------|------------|---------|
| 2010 Population by Age | Number     | Percent |
| Age 0 - 4              | 149        | 7.2%    |
| Age 5 - 9              | 186        | 9.0%    |
| Age 10 - 14            | 178        | 8.6%    |
| Age 15 - 19            | 174        | 8.4%    |
| Age 20 - 24            | 81         | 3.9%    |
| Age 25 - 34            | 230        | 11.1%   |
| Age 35 - 44            | 288        | 13.9%   |
| Age 45 - 54            | 287        | 13.9%   |
| Age 55 - 64            | 209        | 10.1%   |
| Age 65 - 74            | 121        | 5.8%    |
| Age 75 - 84            | 118        | 5.7%    |
| Age 85+                | 48         | 2.3%    |
| 2022 Population by Age | Number     | Percent |
| Age 0 - 4              | 156        | 7.1%    |
| Age 5 - 9              | 159        | 7.2%    |
| Age 10 - 14            | 154        | 7.0%    |
| Age 15 - 19            | 170        | 7.7%    |
| Age 20 - 24            | 141        | 6.4%    |
| Age 25 - 34            | 312        | 14.1%   |
| Age 35 - 44            | 256        | 11.6%   |
| Age 45 - 54            | 281        | 12.7%   |
| Age 55 - 64            | 274        | 12.4%   |
| Age 65 - 74            | 187        | 8.5%    |
| Age 75 - 84            | 81         | 3.7%    |
| Age 85+                | 39         | 1.8%    |
| 2027 Population by Age | Number     | Percent |
| Age 0 - 4              | 163        | 7.3%    |
| Age 5 - 9              | 166        | 7.4%    |
| Age 10 - 14            | 169        | 7.6%    |
| Age 15 - 19            | 140        | 6.3%    |
| Age 20 - 24            | 135        | 6.0%    |
| Age 25 - 34            | 379        | 17.0%   |
| Age 35 - 44            | 244        | 10.9%   |
| Age 45 - 54            | 255        | 11.4%   |
| Age 55 - 64            | 248        | 11.1%   |
| Age 65 - 74            | 197        | 8.8%    |
| Age 75 - 84            | 103        | 4.6%    |
| Age 85+                | 35         | 1.6%    |